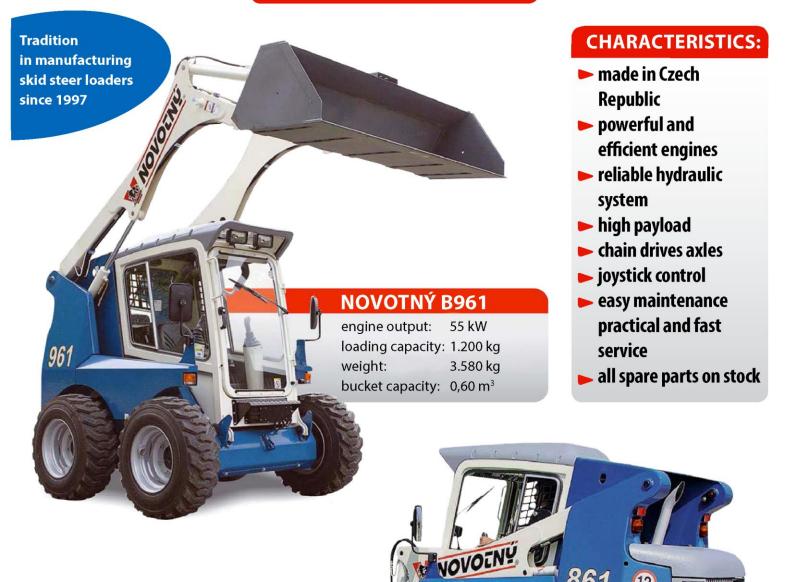

#### **NOVOTNÝ B861**

engine output: 43 kW loading capacity: 1.000 kg weight: 3.350 kg bucket capacity: 0,53 m<sup>3</sup>

**Manufacturer:** Strojírna Novotný s.r.o. Hrabová 50, 78901 Tel: 583 415 829, Fax: 583 414 579 Mob: 733 134 428 Email: novotny@loader.cz

| Type of the loader                         | B861                               | B961                               |
|--------------------------------------------|------------------------------------|------------------------------------|
| Weight                                     | 3.350 kg                           | 3.580 kg                           |
| Rated operating capacity                   | 1.000 kg                           | 1.200 kg                           |
| Tipping load                               | 2.080 kg                           | 2.185 kg                           |
| Capacity of basic bucket                   | 0,53 m <sup>3</sup>                | 0,60 m <sup>3</sup>                |
| Capacity of bucket according to user needs | 053 - 0,80 m <sup>3</sup>          | 0,6 - 0,9 m <sup>3</sup>           |
| Force of traction                          | 29 kN                              | 32 kN                              |
| Lifting force                              | 21,3 kN                            | 29,6 kN                            |
| Tearing force                              | 21,3 kN                            | 28,7 kN                            |
| Maximal speed                              | 12 km/h (18 km/h)                  | 12.5 km/h (18.5 km/h)              |
| Tire - dimensions                          | 10,75x15,3 mm                      | 12x16,5 mm                         |
| Engine – EU Stage V                        | Turbo diesel with direct injection | Turbo diesel with direct injection |
| Engine - producer                          | FPT/F34                            | FPT/F34                            |
| Type - model                               | F34                                | F34                                |
| Engine output (kW) (SAE 1995)              | 43 kW                              | 55 kW                              |