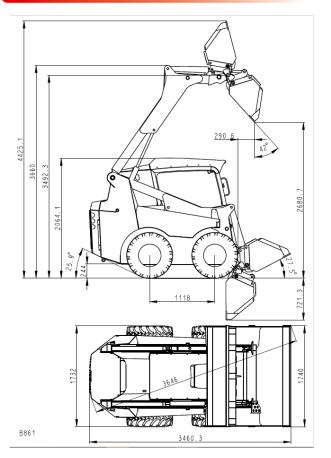

| Type of the loader                         | B861                               | B961                               |
|--------------------------------------------|------------------------------------|------------------------------------|
| Weight                                     | 3.350 kg                           | 3.580 kg                           |
| Rated operating capacity                   | 1.000 kg                           | 1.200 kg                           |
| Tipping load                               | 2.080 kg                           | 2.185 kg                           |
| Capacity of basic bucket                   | 0,53 m <sup>3</sup>                | 0,60 m <sup>3</sup>                |
| Capacity of bucket according to user needs | 053 - 0,80 m <sup>3</sup>          | 0,6 - 0,9 m <sup>3</sup>           |
| Force of traction                          | 29 kN                              | 32 kN                              |
| Lifting force                              | 21,3 kN                            | 29,6 kN                            |
| Tearing force                              | 21,3 kN                            | 28,7 kN                            |
| Maximal speed                              | 12 km/h (18 km/h)                  | 12.5 km/h (18.5 km/h)              |
| Tire - dimensions                          | 10,75x15,3 mm                      | 12x16,5 mm                         |
| Engine – EU Stage V                        | Turbo diesel with direct injection | Turbo diesel with direct injection |
| Engine - producer                          | FPT/F34                            | FPT/F34                            |
| Type - model                               | F34                                | F34                                |
| Engine output (kW) (SAE 1995)              | 43 kW                              | 55 kW                              |