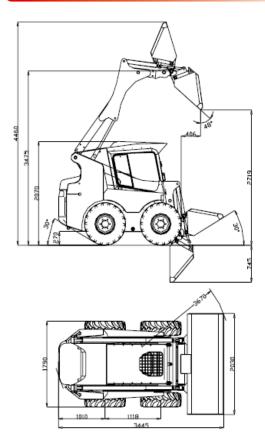

#### **NOVOTNÝ B861**

engine output: 43 kW loading capacity: 1.000 kg weight: 3.350 kg bucket capacity: 0,53 m<sup>3</sup>

**Manufacturer:** Strojírna Novotný s.r.o. Hrabová 50, 78901 Tel: 583 415 829, Fax: 583 414 579 Mob: 733 134 428 Email: novotny@loader.cz

| Type of the loader                         | B861                               | B961                               |
|--------------------------------------------|------------------------------------|------------------------------------|
| Weight                                     | 3.350 kg                           | 3.580 kg                           |
| Rated operating capacity                   | 1.000 kg                           | 1.200 kg                           |
| Tipping load                               | 2.080 kg                           | 2.185 kg                           |
| Capacity of basic bucket                   | 0,53 m <sup>3</sup>                | 0,60 m <sup>3</sup>                |
| Capacity of bucket according to user needs | 053 - 0,80 m <sup>3</sup>          | 0,6 - 0,9 m <sup>3</sup>           |
| Force of traction                          | 29 kN                              | 32 kN                              |
| Lifting force                              | 21,3 kN                            | 29,6 kN                            |
| Tearing force                              | 21,3 kN                            | 28,7 kN                            |
| Maximal speed                              | 12 km/h (18 km/h)                  | 12.5 km/h (18.5 km/h)              |
| Tire - dimensions                          | 10,75x15,3 mm                      | 12x16,5 mm                         |
| Engine – EU Stage V                        | Turbo diesel with direct injection | Turbo diesel with direct injection |
| Engine - producer                          | FPT/F34                            | FPT/F34                            |
| Type - model                               | F34                                | F34                                |
| Engine output (kW) (SAE 1995)              | 43 kW                              | 55 kW                              |